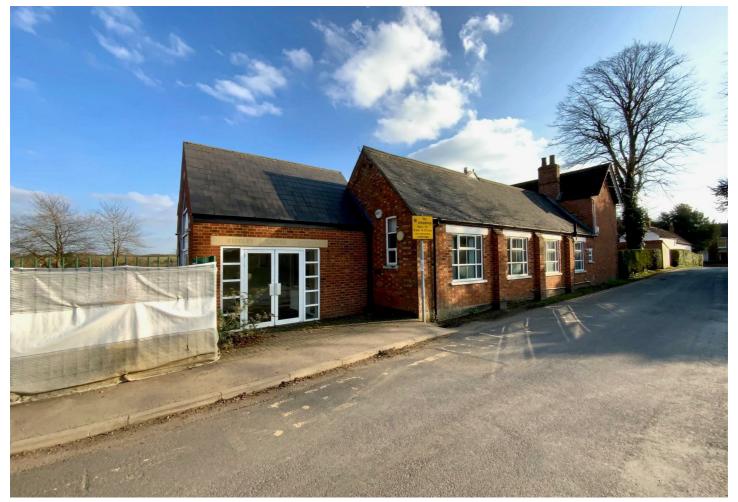

## School land Church Lane, Riseley, Bedford, MK44 1EL Guide price £1,400,000 Freehold

A rare opportunity to acquire this site of approx. 0.83 acre (STS) with full planning permission for the erection of 7 brand new bungalows and the conversion of two existing school buildings into 2 no. 2 bedroom single storey dwellings.

The planning permission has been granted by Bedford Borough Council REF: 19/01765/FUL

The site is located in the heart of the much sought after village of Riseley, located just 10 miles to the North of Bedford and 8 miles south of Rushden.